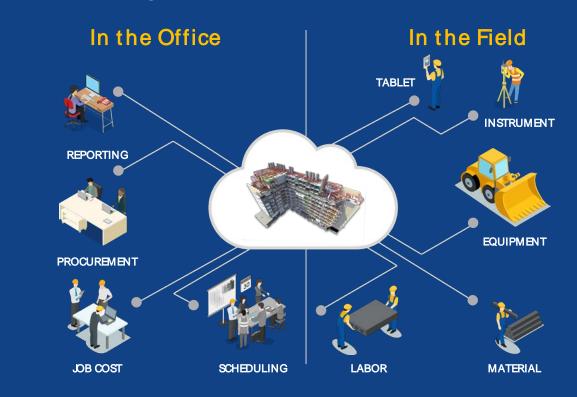

# Connected

#### Connected Construction

The Right Data to the Right Person at the Right Time

#### Between Stakeholders

- Owner
  Capital Program
  Management
- General Contractor
  Project Management
  And Controls
- Self Perform Contractor
  Production Schedule,
  Work Order Management
  and As-build QA

### Trimble Connect Transforms Decision Making

Share & Collaborate Around Project Data through the Trimble Cloud and view it anywhere. On your desktop, laptop, smartphone, Hololens or VR set. Data management "backbone"