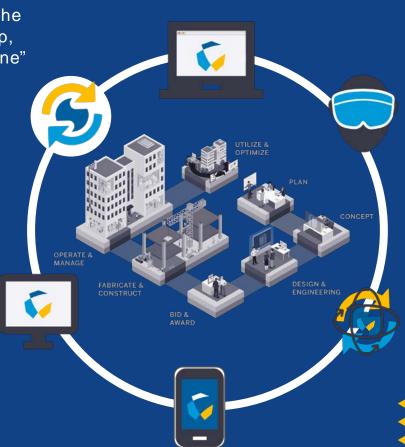

### Trimble Construction

The essential integrated and opendata
design-build-operate
digital platform
transforming workflows, business
and project delivery outcomes
for all stakeholders

# Trimble Buildings Ecosystem

# The Constructible Process

The Industry's
Digital
Transformation