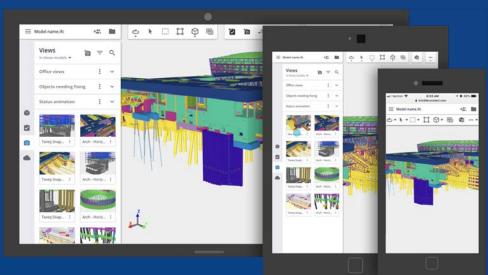

### Trimble Connect Transforms Decision Making

Share & Collaborate Around Project Data through the Trimble Cloud and view it anywhere. On your desktop, laptop, smartphone, Hololens or VR set. Data management "backbone"

Data in Design Context creates Information that enables better decision making

Open & Extensible Suite with CDM

So Accurate You Can Build From It