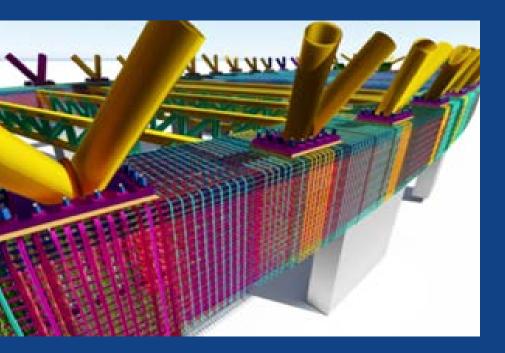

# Content-Enabled

### Content-enabled

0 likes Trimble Solutions Corporation

Generic Fastening Plate embeds for precast concrete structures

Detailing Fabrication Precast concrete Environment files

Custom components

#### Embed Profiles - NLD

O likes Construsoft

Embed profiles from Dutch environment, including HTA anchor rails, positive volume, clamp and powerbox profiles.

Steel structures Profiles Environment files