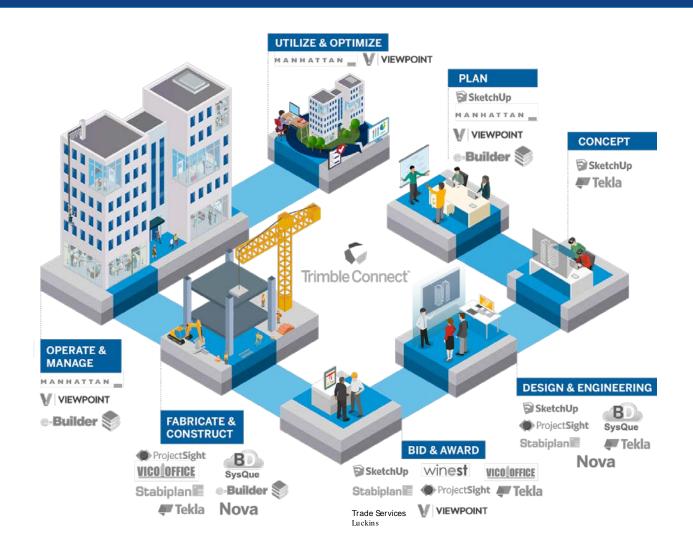

# Trimble Buildings Ecosystem

# The Constructible Process

The Industry's
Digital
Transformation

### The Trimble Construction Digital Platform

Professional Services

Implementation & Training

Virtual Design & Construction (VDC), & Project Services

Business
Consulting &
System
Integration

Advisory
Services &
Best
Practices

### The Integrated And Open Digital Platform

Professional Services

Implementation & Training

Virtual Design & Construction (VDC), & Project Services

Business
Consulting &
System
Integration

Services & Best Practices