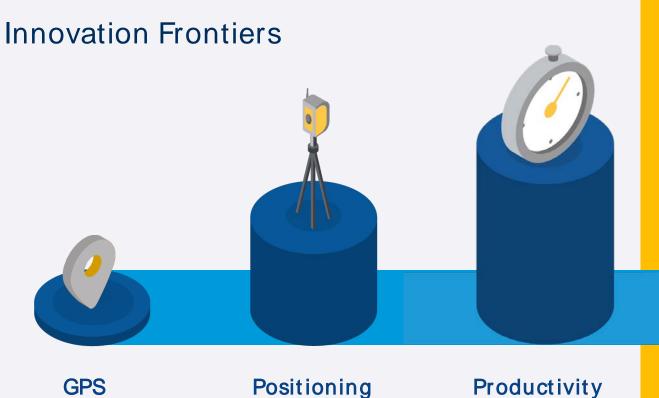

# Transformation Happens As People, Process & Technology Come Together

Construction constitutes 13% of global GDP, but construction is hard & productivity is low

#### **Process**

Complex bespoke projects with fragmented workflows & supply chain

85%

92%

63%

4%

Exceed budget

Exceed schedule

Quality issues

Ave AEC profit margin

#### **People**

Skilled labor is a top priority to find, attract, train, retain

90%

Contractors worry about talent

#### **Technology**

Low investment, disparate point solutions & many startups

>50%

Contractors use paper & XL