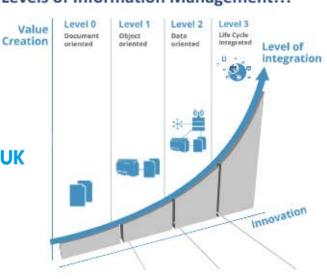

Currently have 900+ Projects on Trimble Connect with 6,000+ users and 1,000 GB of data

Management gets the importance of a data strategy **Levels of Information Management...** 

The Integration of BIM + GIS + IoT