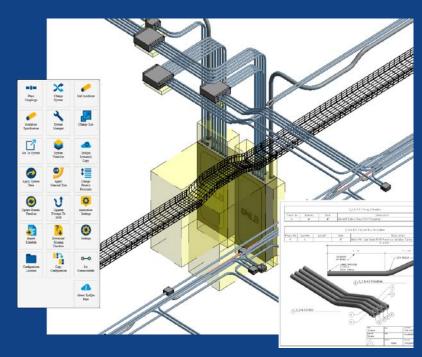

# Content-Enabled

### Content-enabled

0 likes Trimble Solutions Corporation

Generic Fastening Plate embeds for precast concrete structures

Detailing Fabrication Precast concrete Environment files

Custom components

#### Embed Profiles - NLD

O likes Construsoft

Embed profiles from Dutch environment, including HTA anchor rails, positive volume, clamp and powerbox profiles.

Steel structures Profiles Environment files