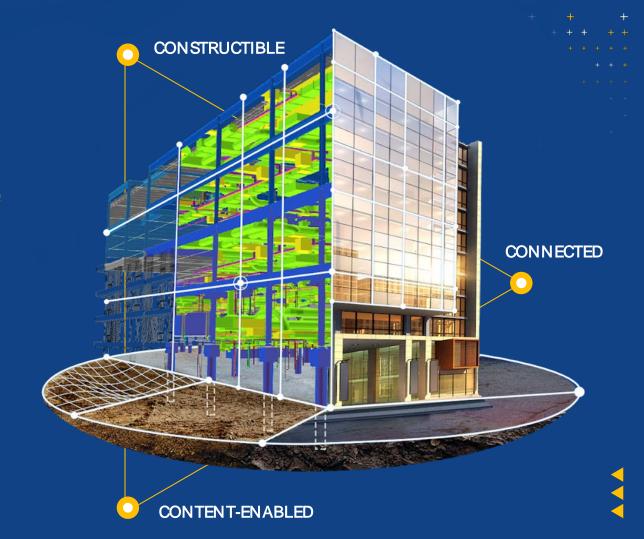

Enterprise Resource

Constructible Process Transformation

Content-Enabled

Connected

Constructible

Position-Centric

# As We Transform The Lifecycle With The 3C's 3 Core Tenets Underpin Our Approach

- I. 3D for ALL
- Critical Path
- 3. Open data

# Connected

# Content-Enabled

Schedulina

Enterprise Resource

Constructible Process Transformation

Connected

Constructible

Content-enabled

Position-Centric